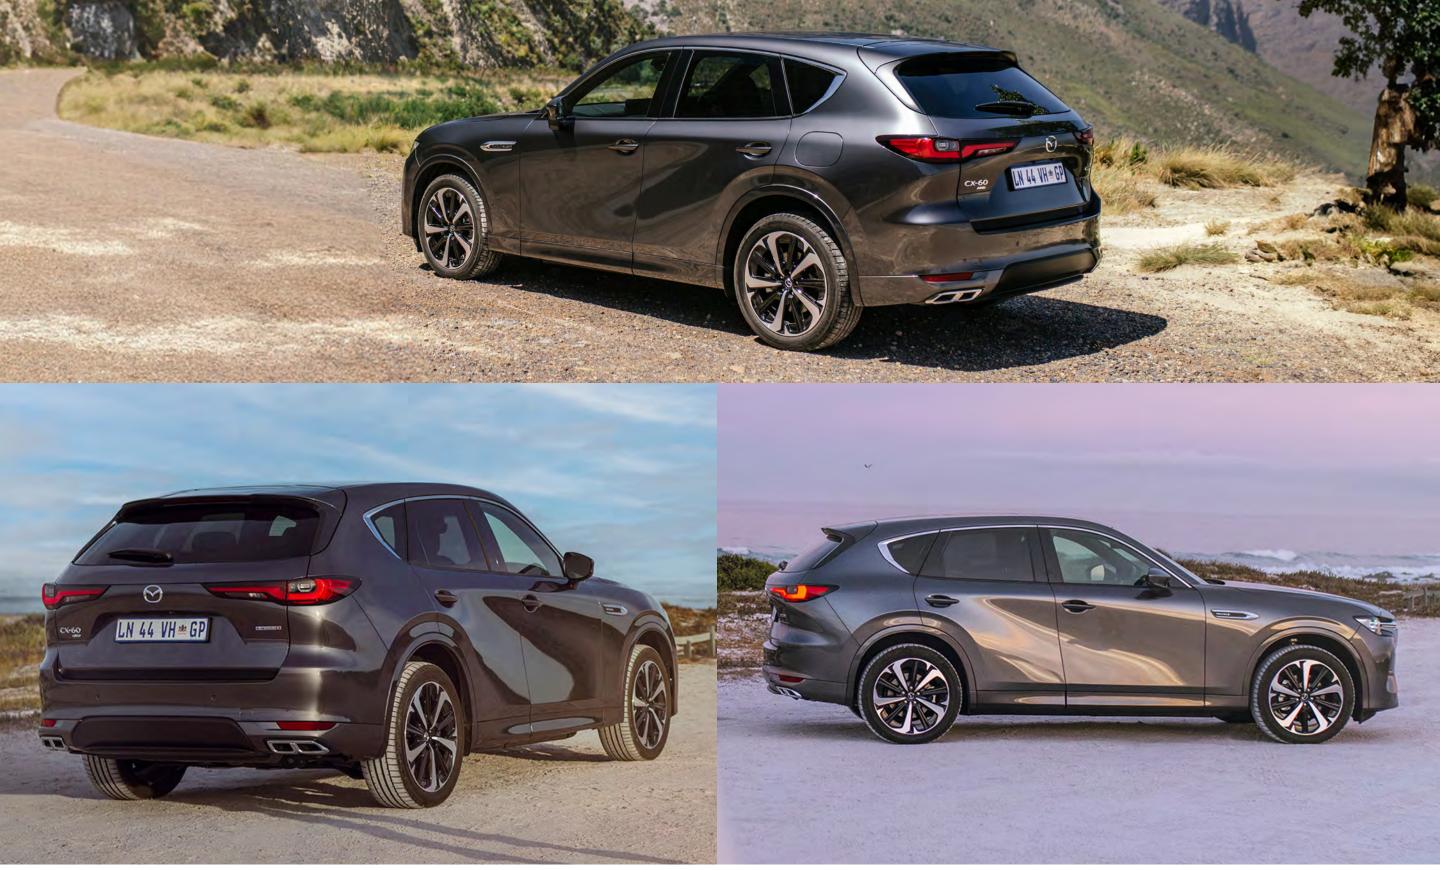

### SUCCUMB TO ITS POWERS

MAZDA CX-60

The Mazda CX-60 3.3L Turbo Diesel Mild-Hybrid is a powerful expansion on our luxurious SUV range. It perfectly showcases our passion for combining human-centric technology with the finest Japanese craftsmanship. For more on the top-of-therange features included in this vehicle, explore below.

### MADE WITH SOUL

The Mazda CX-60, crafted under the Japanese KODO Design philosophy, transforms metal, wood, and leather into a vehicle with soul. This design approach emphasizes simplicity and elegance without clutter, enhancing every detail from the personalized cabin space to the resonant engine sound and smooth gear shifts. Experience the artistry that makes the Mazda CX-60 a car designed to move you, inside and out.