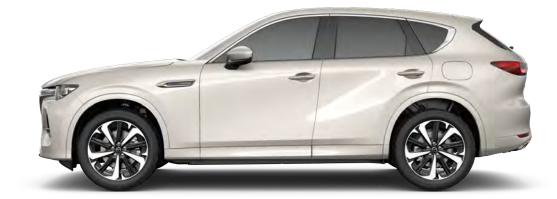

### 3.3L TURBO DIESEL MILD-HYBRID TAKUMI

#### Features:

- 20" Alloy Wheels: Black Metallic+Machining
- Seat trim: Black Nappa Leather
- 3.3L inline 6, Mild Hybrid, Turbo Diesel
- Power:187kW Torque:550Nm
- 12 Speakers BOSE® Sound system
- Fr. Seat Ventilation (D&P)