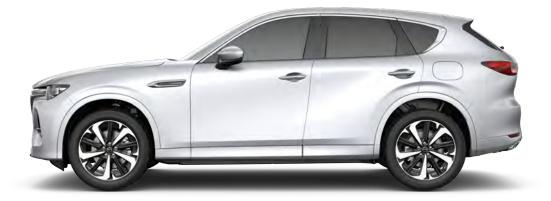

## MAZDA CX-60 EXTERIOR

### MADE WITH SOUL

The Mazda CX-60, crafted under the Japanese KODO Design philosophy, transforms metal, wood, and leather into a vehicle with soul. This design approach emphasizes simplicity and elegance without clutter, enhancing every detail from the personalized cabin space to the resonant engine sound and smooth gear shifts. Experience the artistry that makes the Mazda CX-60 a car designed to move you, inside and out.