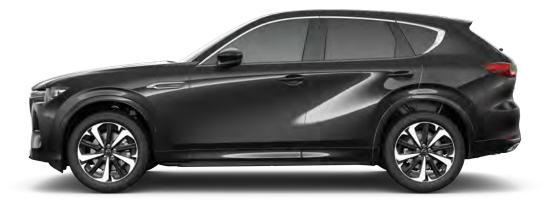

## MAZDA CX-60 EXTERIOR

### MADE WITH SOUL

The Mazda CX-60, crafted under the Japanese KODO Design philosophy, transforms metal, wood, and leather into a vehicle with soul. This design approach emphasizes simplicity and elegance without clutter, enhancing every detail from the personalized cabin space to the resonant engine sound and smooth gear shifts. Experience the artistry that makes the Mazda CX-60 a car designed to move you, inside and out.

#### **DYNAMIC & INDIVIDUAL MODEL**

TAKUMI MODEL

20" Alloy Wheels (Silver Metallic)

20" Alloy Wheels (Black & Machining)