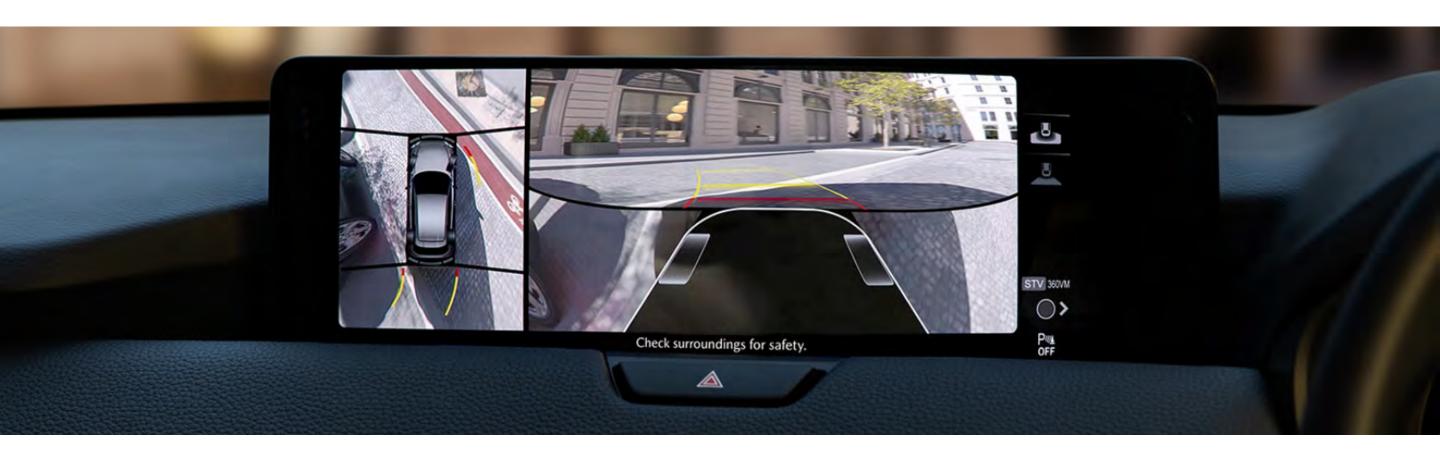

### **360° VIEW MONITOR + SEE-THROUGH-VIEW**

Mazda's 360 View Monitor uses a four camera system that covers all sides of the vehicle to display a bird's-eye view of the car from above on the center display, as well as a choice of front, rear and left or right side views. The Mazda CX-60 adds See-Through View as a further evolution of the 360° View Monitor functionality.