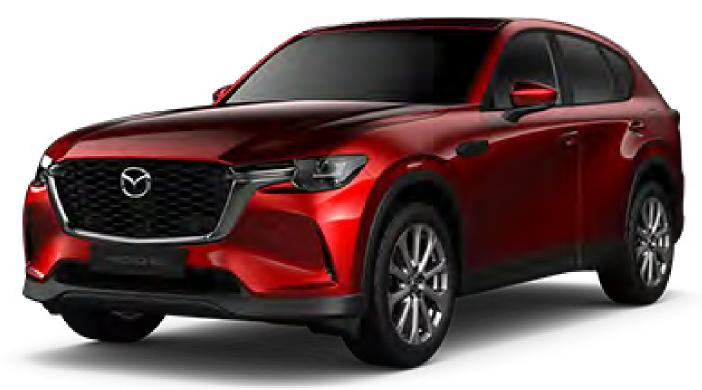

### 331 MILD HYBRID TURBO DIESEL

With meticulous attention to detail, the luxurious Mazda CX-60 3.3L Turbo Diesel Mild-Hybrid Takumi features opulent interiors, advanced technology, and a smooth, powerful ride that transforms every road trip into a luxurious adventure.

### SUCCUMB TO ITS POWERS

MAZDA CX-60

The Mazda CX-60 3.3L Turbo Diesel Mild-Hybrid is a powerful expansion on our luxurious SUV range. It perfectly showcases our passion for combining human-centric technology with the finest Japanese craftsmanship. For more on the top-of-therange features included in this vehicle, explore below.