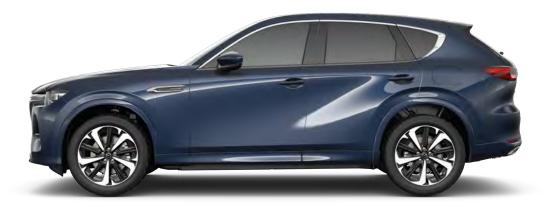

### MAZDA CX-60 COLOUR RANGE

LN 44 VH # GP

### A BOLD RANGE OF SIGNATURE COLOURS

SOUL RED CRYSTAL

SONIC SILVER

RHODIUM WHITE

ARCTIC WHITE

PLATINUM QUARTZ

DEEP CRYSTAL BLUE

JET BLACK