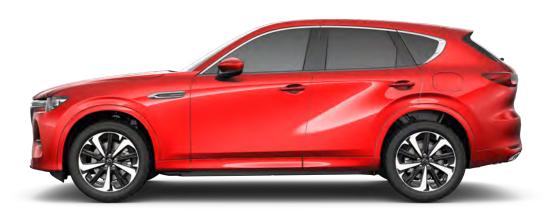

## MAZDA CX-60 EXTERIOR

### MADE WITH SOUL

The Mazda CX-60, crafted under the Japanese KODO Design philosophy, transforms metal, wood, and leather into a vehicle with soul. This design approach emphasizes simplicity and elegance without clutter, enhancing every detail from the personalized cabin space to the resonant engine sound and smooth gear shifts. Experience the artistry that makes the Mazda CX-60 a car designed to move you, inside and out.

#### **DYNAMIC & INDIVIDUAL MODEL**

TAKUMI MODEL

20" Alloy Wheels (Silver Metallic)

20" Alloy Wheels (Black & Machining)