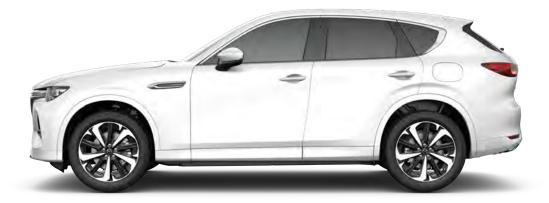

#### **DYNAMIC & INDIVIDUAL MODEL**

TAKUMI MODEL

20" Alloy Wheels (Silver Metallic)

20" Alloy Wheels (Black & Machining)