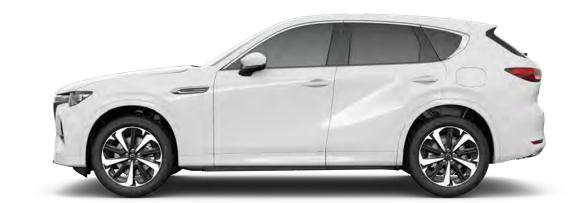

## MAZDA CX-60 EXTERIOR

### MADE WITH SOUL

The Mazda CX-60, crafted under the Japanese KODO Design philosophy, transforms metal, wood, and leather into a vehicle with soul. This design approach emphasizes simplicity and elegance without clutter, enhancing every detail from the personalized cabin space to the resonant engine sound and smooth gear shifts. Experience the artistry that makes the Mazda CX-60 a car designed to move you, inside and out.

#### **DYNAMIC & INDIVIDUAL MODEL**

TAKUMI MODEL

20" Alloy Wheels (Silver Metallic)

20" Alloy Wheels (Black & Machining)