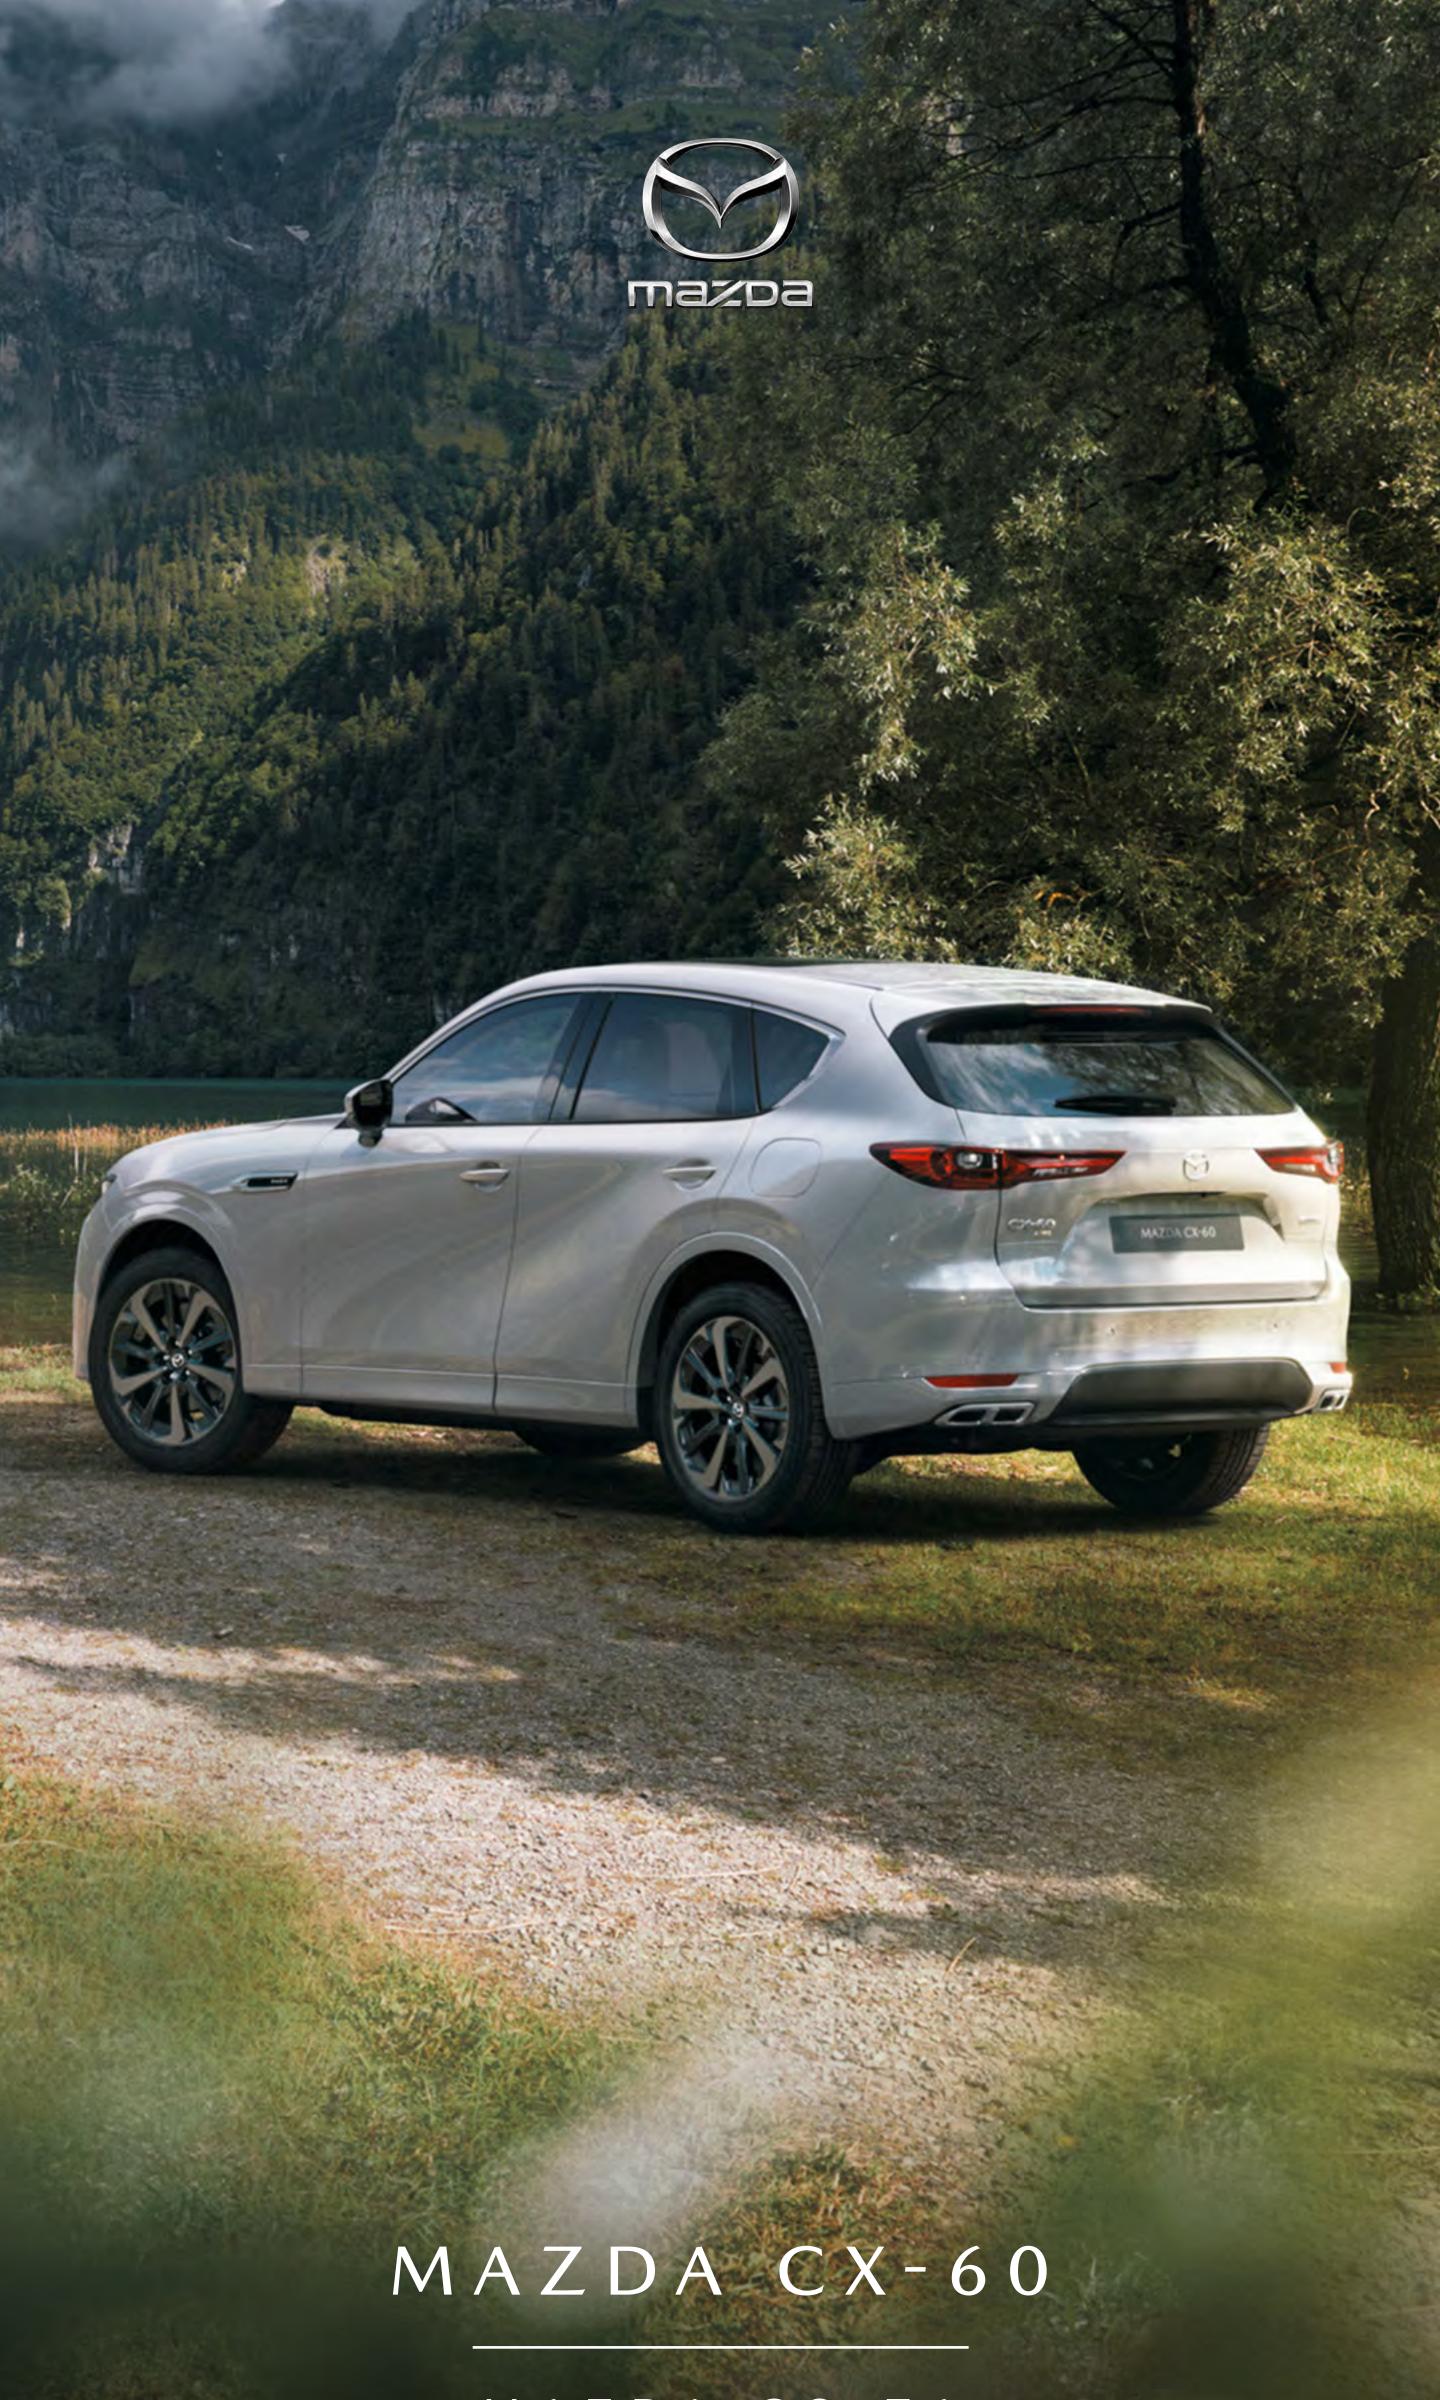

Drive Selection: Sports, Off-Road & Towing Mode
- Driver Personalisation System.
- Mazda radar cruise control (MRCC)
- Lane Keep Assist System (LAS)-Lane Departure Warning System (LDWS)-Advanced Smart City Brake Assist (SCBS)

#### Starting at R859 300,00

\*Available in automatic transmission

### 2.5L DYNAMIC AUTO RWD



#### Features:

- 20" Alloy Wheels: Silver Metallic
- Reverse Camera
- Panoramic Roof
- Parking sensors (F&R)
- Air-conditioning: Dual-zone climate control
- Head-Up Display (HUD): Windshield display

Starting at R752 700,00

\*Available in automatic transmission.

### MAZDA CX-60 COLOUR RANGE



LN 44 VH # GP

### A BOLD RANGE OF SIGNATURE COLOURS





SOUL RED CRYSTAL



SONIC SILVER



RHODIUM WHITE

ARCTIC WHITE



PLATINUM QUARTZ



DEEP CRYSTAL BLUE



JET BLACK



### MAZDA.CO.ZA