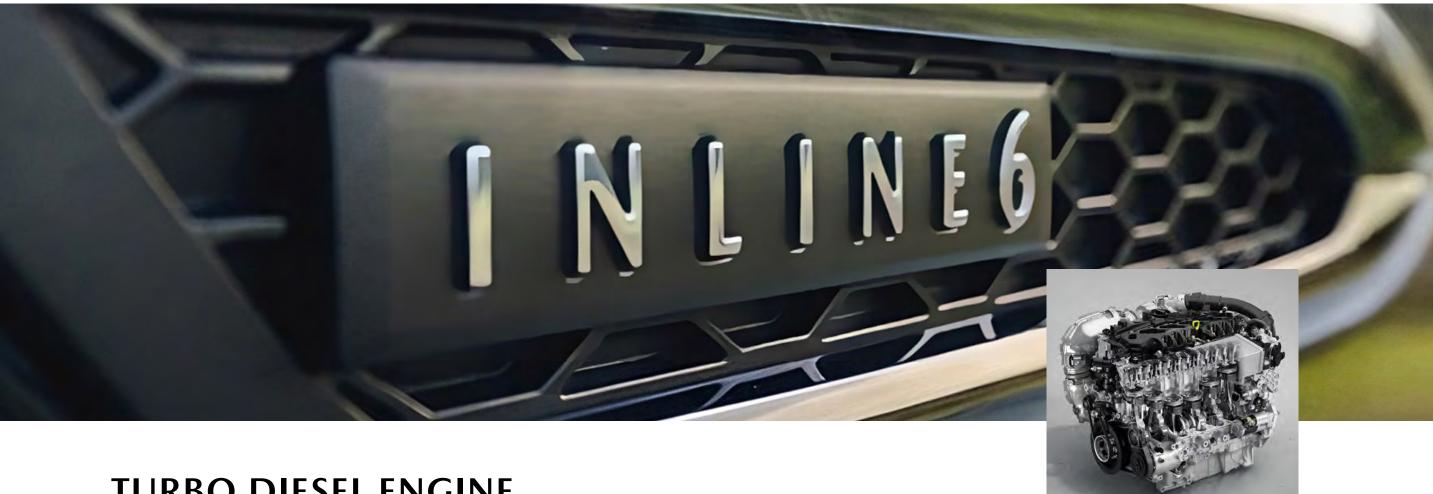

### **TURBO DIESEL ENGINE**

The Mazda CX-60 3.3L Turbo Diesel Mild-Hybrid combines exceptional performance and efficiency, with a turbocharged engine delivering 550 Nm torque and 187 kW power for exhilarating acceleration and overtaking. This showcases Mazda's commitment to innovative, powerful driving experiences without compromising on eco-friendly technology.

### **3.3L POWERTRAIN**

The Mazda CX-60 Takumi's 3.3L powertrain stands out with advanced technology for superior performance. Its smooth power delivery ensures a comfortable drive, while its efficient fuel displacement enhances highway fuel economy. Durable construction promises longevity, setting a high standard in its class.