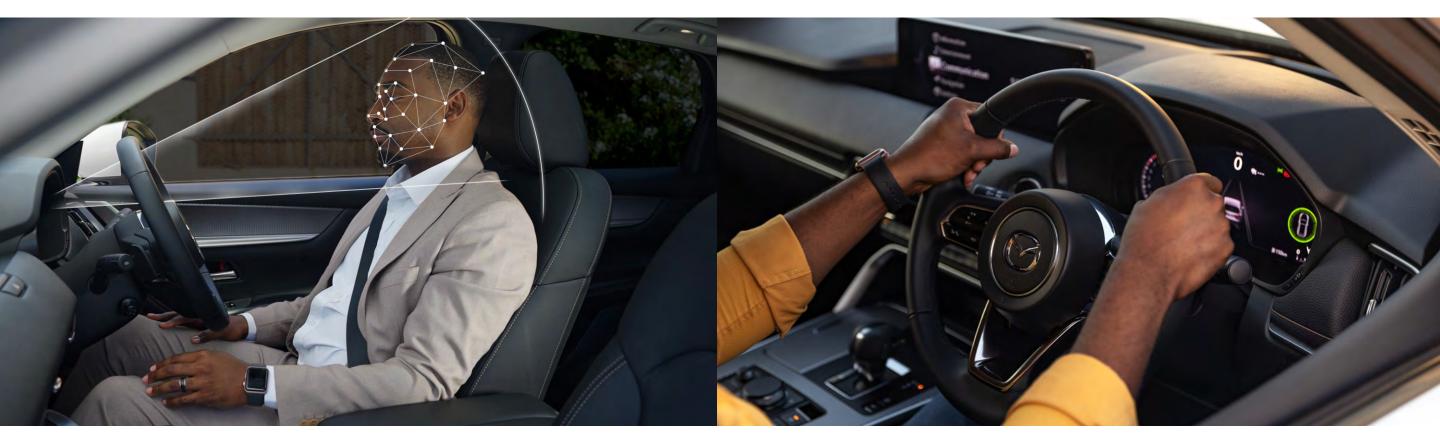

### **DRIVER PERSONALISATION SYSTEM**

This system will automatically adjust the driver's seat, steering wheel, Head-Up Display position and exterior mirrors based on body height and eye position. You no longer need to do this yourself; this is made possible by making use of a facial recognition camera.