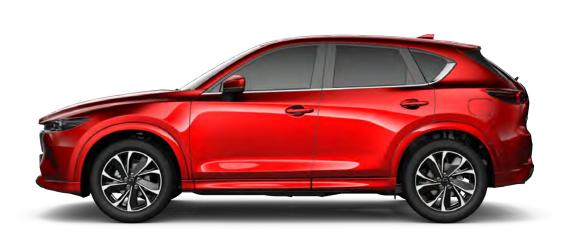

# A BOLD RANGE OF SIGNATURE COLOURS

SOUL RED CRYSTAL

**MACHINE GREY** 

RHODIUM WHITE

JET BLACK

ARCTIC WHITE

PLATINUM QUARTZ

ETERNAL BLUE