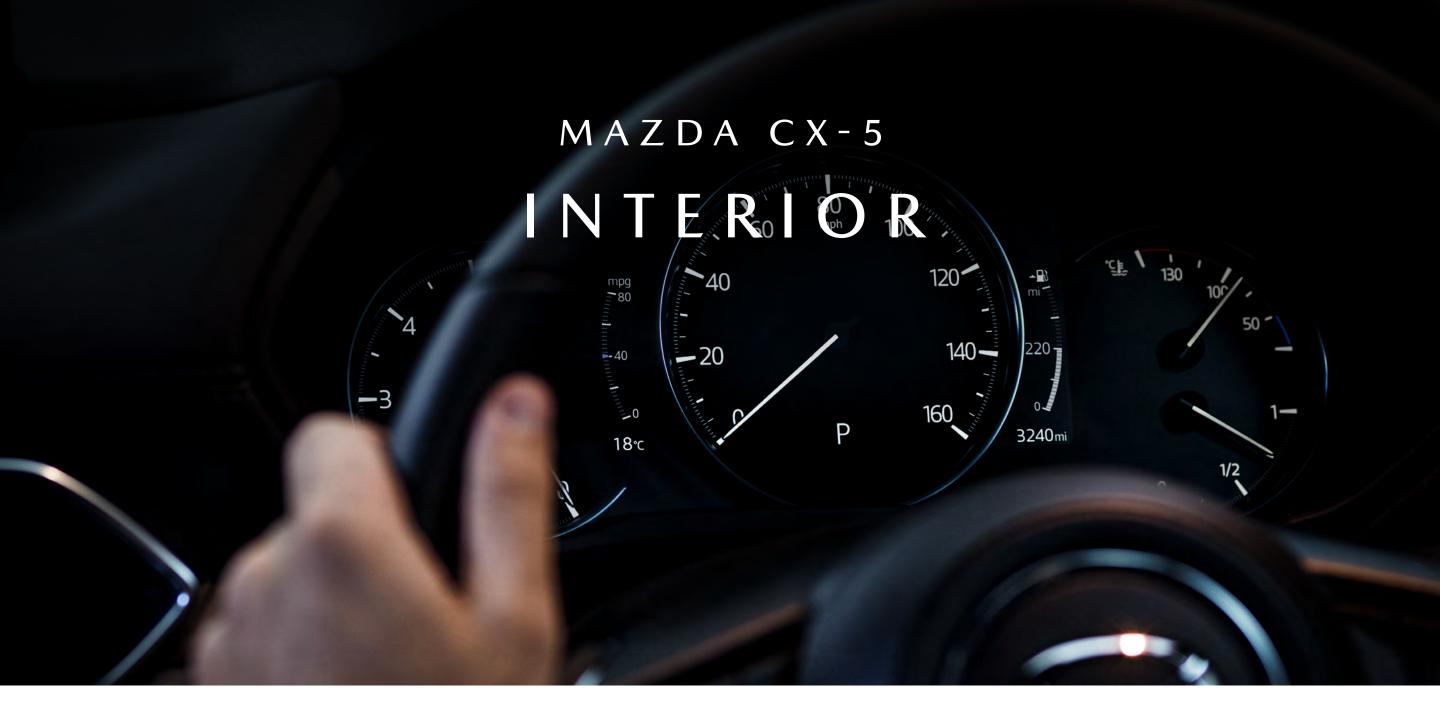

# **DRIVER-CENTRIC COCKPIT**

The elegantly crafted cabin surrounds the driver with carefully positioned controls to allow for an intuitive driving experience.