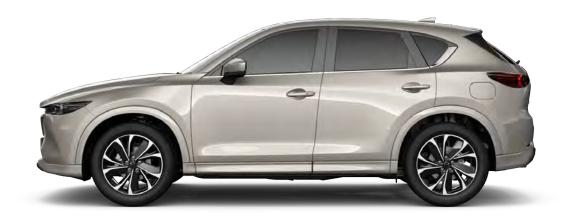

# A BOLD RANGE OF SIGNATURE COLOURS

SOUL RED CRYSTAL

**MACHINE GREY** 

RHODIUM WHITE

JET BLACK

ARCTIC WHITE

PLATINUM QUARTZ

ETERNAL BLUE