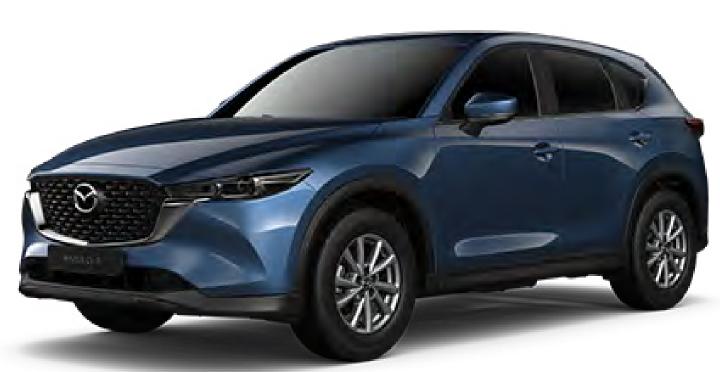

# 2.0L ACTIVE

#### Features:

- 17" Alloy Wheels Silver Metallic
- Reverse Camera
- Android Auto<sup>™</sup> & Wireless Apple CarPlay<sup>®</sup>
- Seat trim: Black Cloth
- Air-conditioning: Dual-zone climate control
- Front rain-sensing wipers

Starting at R551 000,00

\*Available in automatic transmission.