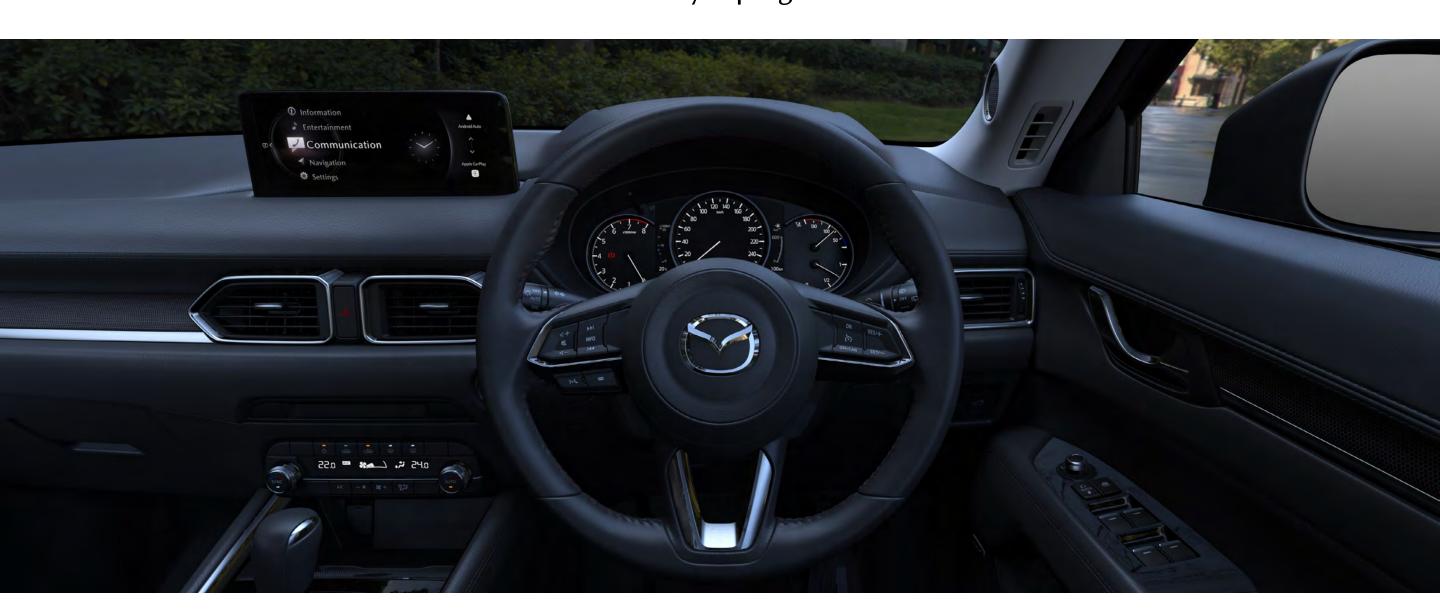

# **DRIVER-CENTRIC COCKPIT**

The elegantly crafted cabin surrounds the driver with carefully positioned controls to allow for an intuitive driving experience.

# AN ICON REFINED

The Mazda CX-5 Carbon Edition features advanced safety technology, including a 7-inch meter display, Head-Up Display, Integrated Navigation, Rear Cross Traffic Alert, and Lane Departure Warning for seamless progress. Elevate your drive with the 10-speaker BOSE® sound system, offering diverse access for a personalized experience.