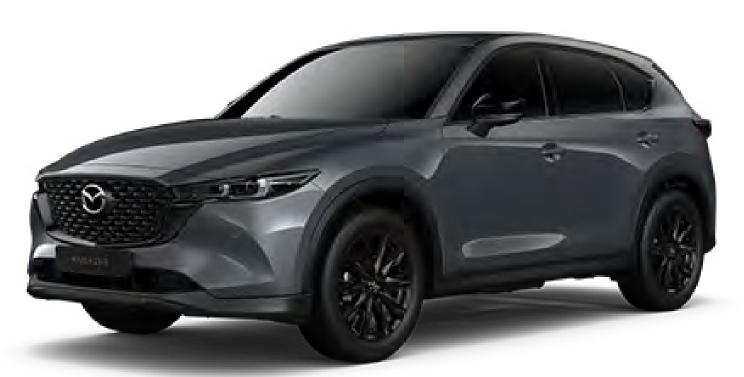

# 2.0L CARBON EDITION FWD

#### Features:

- 19" Alloy Wheels Black Metallic
- Hands-free liftgate
- Head-Up Display (HUD): Windshield display
- Black Leather & Suede Combination
- Lane Departure Warning (LDW)
- Smart City Brake Support (SCBS): Front & Rear
- Blind Spot Monitoring (BSM)

#### Starting at R664 800,00

\*Available in automatic transmission.