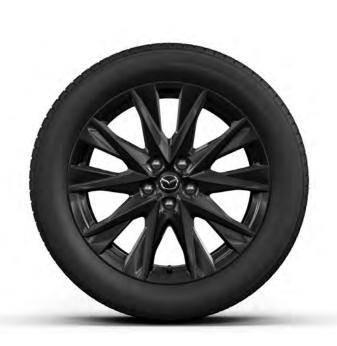

#### CARBON MODEL

19" Alloy Wheels(Black Metallic)

#### DYNAMIC MODEL

19" Aluminium Wheels (Black Metallic & Machining)

ACTIVE MODEL

17" Metal Wheels (Silver Metallic)