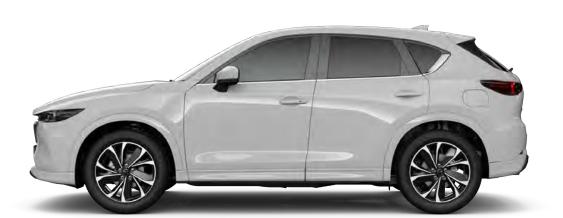

# A BOLD RANGE OF SIGNATURE COLOURS

SOUL RED CRYSTAL

**MACHINE GREY** 

RHODIUM WHITE

JET BLACK

ARCTIC WHITE

PLATINUM QUARTZ

ETERNAL BLUE