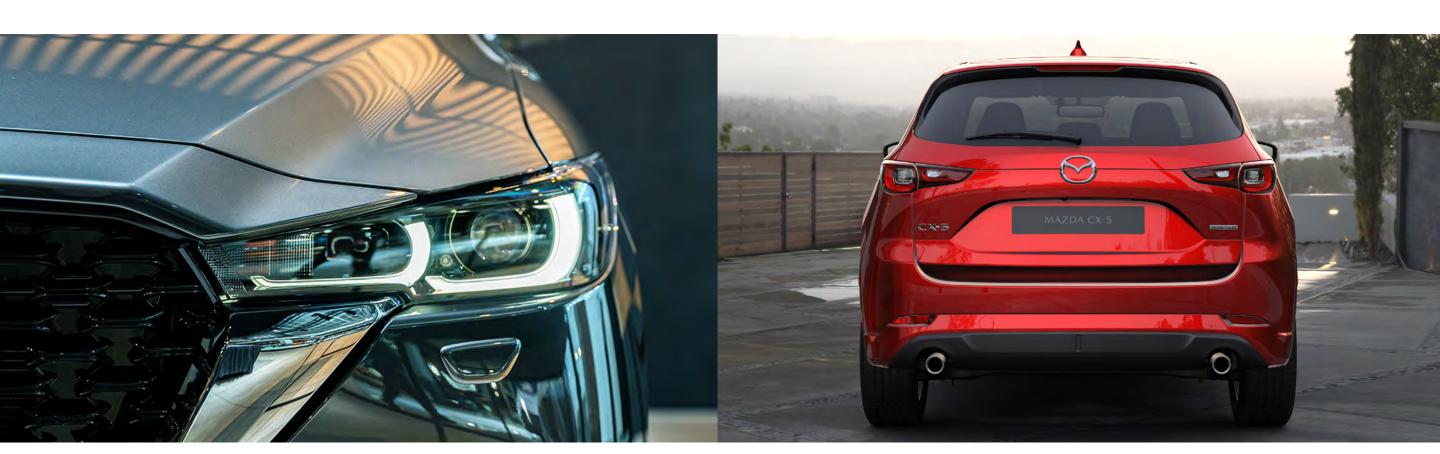

# THE SPIRIT IN MOTION

The Mazda CX-5 transcends quality design and performance, igniting emotions of joy and exhilaration. It embodies Mazda's "KODO – Soul of Motion," making drivers feel profoundly connected with every touch of the steering wheel. Beyond its elegant alloy wheels, sophisticated grille, and LED lighting, it offers a beautiful aesthetic that resonates deeply, ensuring you're exactly where you're meant to be.

#### ADAPTIVE LED HEADLAMPS & REAR PARKING ASSIST

The Mazda features Adaptive LED Headlamps (ALH) that optimize visibility, adjusting beam shape and brightness at different speeds to enhance safety. Rear lamps vary in brightness based on movement. Front and rear parking sensors simplify maneuvering in tight spaces, ensuring easy and safe positioning. \*Front & rear parking sensors only available on Carbon Edition.