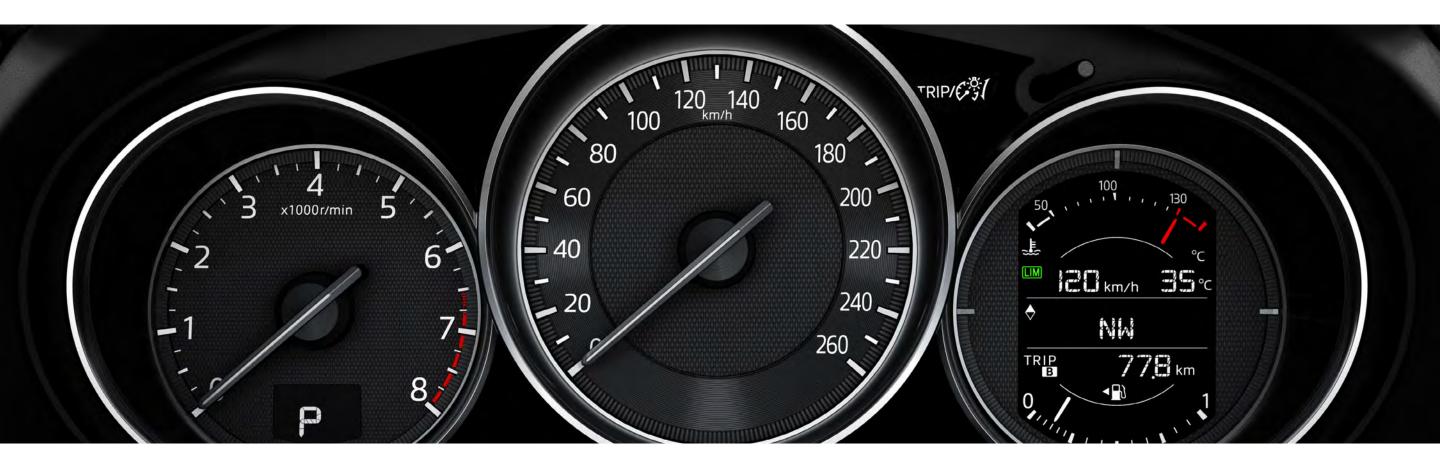

# AN ICON REFINED

The Mazda CX-5 Carbon Edition features advanced safety technology, including a 7-inch meter display, Head-Up Display, Integrated Navigation, Rear Cross Traffic Alert, and Lane Departure Warning for seamless progress. Elevate your drive with the 10-speaker BOSE® sound system, offering diverse access for a personalized experience.