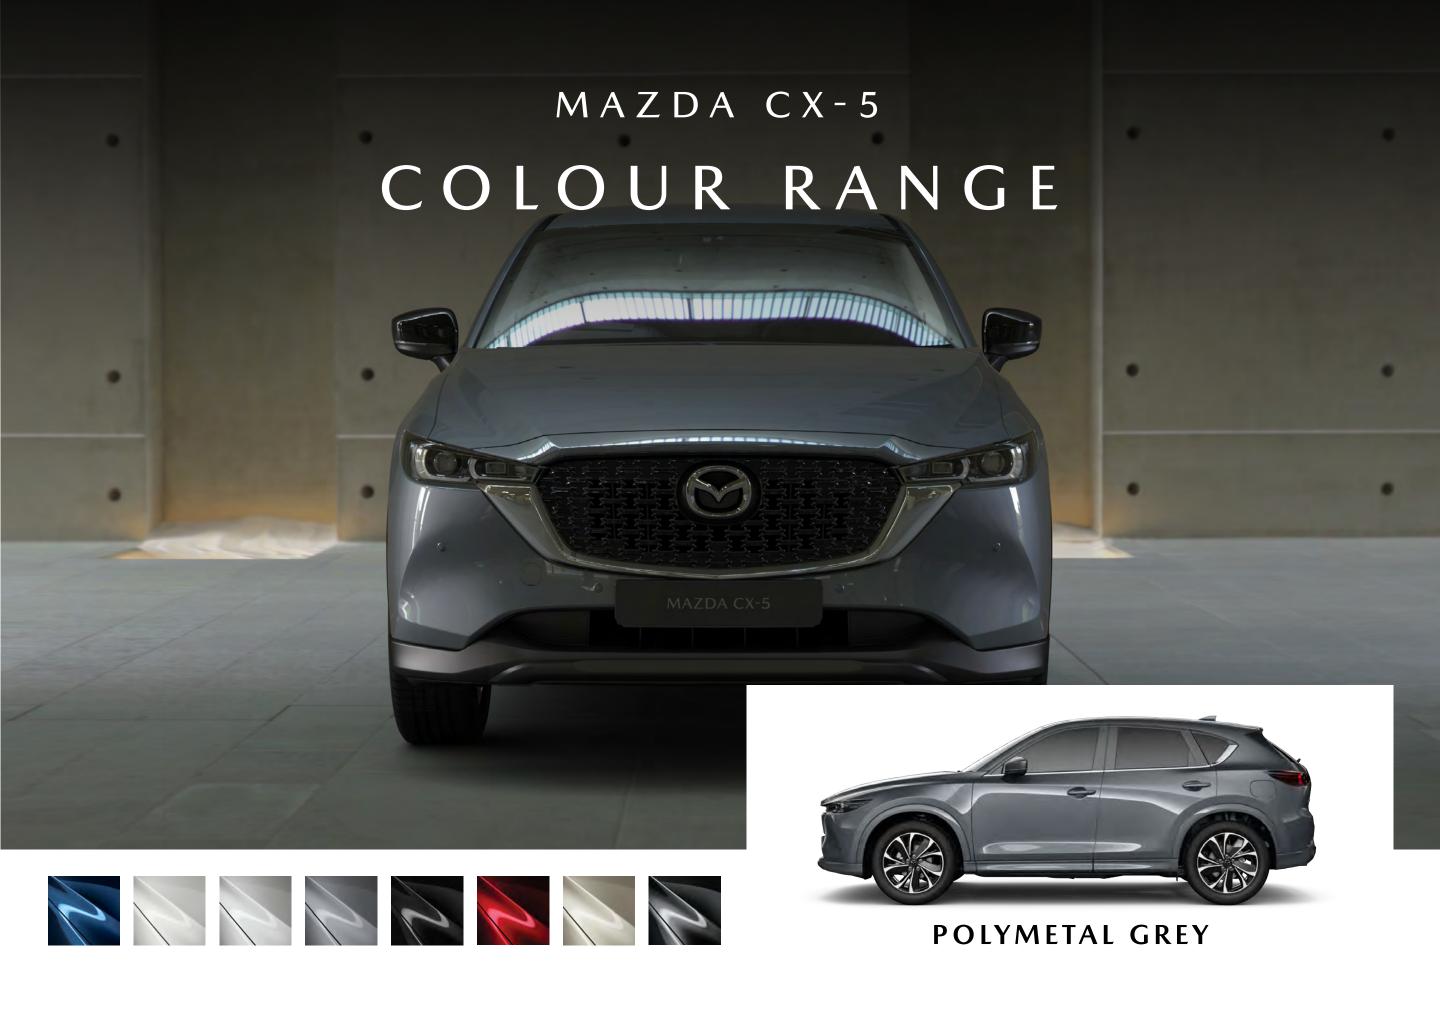

# A BOLD RANGE OF SIGNATURE COLOURS

SOUL RED CRYSTAL

**MACHINE GREY** 

RHODIUM WHITE

JET BLACK

ARCTIC WHITE

PLATINUM QUARTZ

ETERNAL BLUE