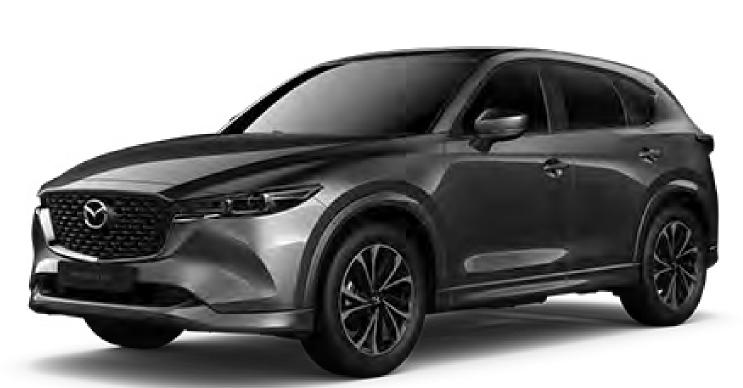

# 2.0L DYNAMIC

#### Features:

- 19" Alloy Wheels Black Metallic + Machining
- Power liftgate
- Wireless Charging
- Seat trim: Black Leather + Piping
- Smart Keyless Entry
- Front seat adjustment: 8-Way Power adjustable (Driver)

#### Starting at R586 500,00

\*Available in automatic transmission