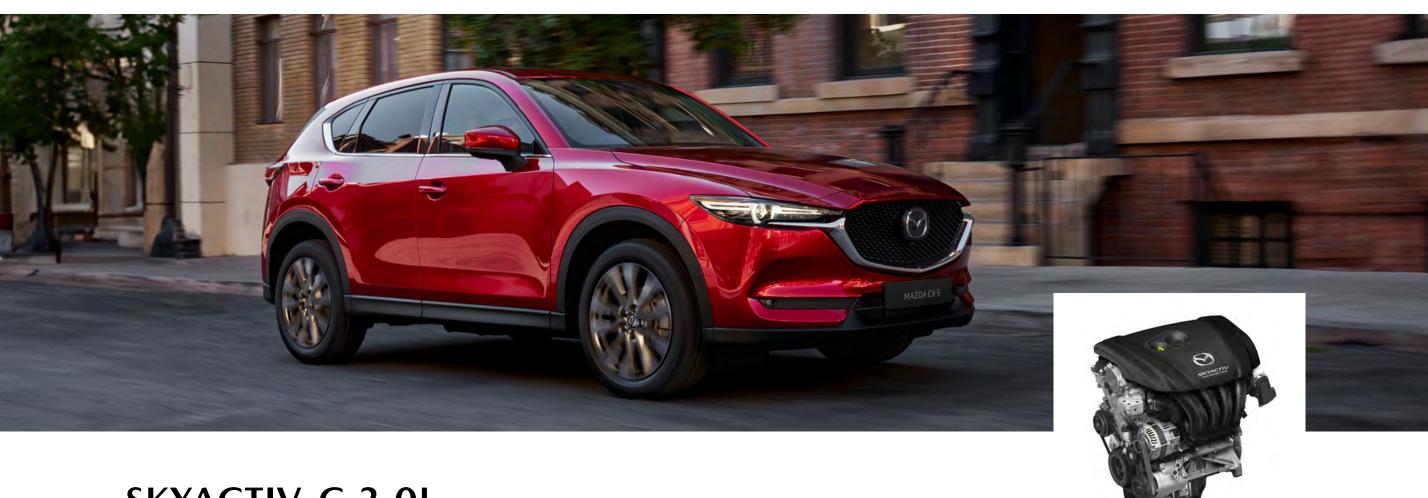

#### MAZDA CX-5

## **SKYACTIV-G 2.0L**

SKYACTIV-G engines offer remarkable fuel efficiency and robust torque across low to mid-range speeds, ensuring linear acceleration and a dynamic driving experience in any scenario. The 2.0L engine produces 121 kW power and 213 Nm torque, with an impressive fuel consumption of just 6.9L per 100 km.