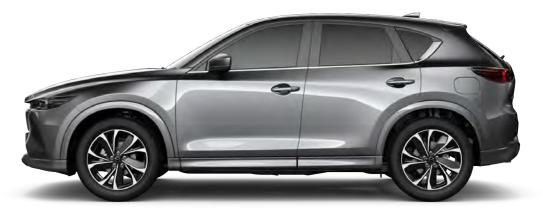

# A BOLD RANGE OF SIGNATURE COLOURS

SOUL RED CRYSTAL

**MACHINE GREY** 

RHODIUM WHITE

JET BLACK

ARCTIC WHITE

PLATINUM QUARTZ

ETERNAL BLUE